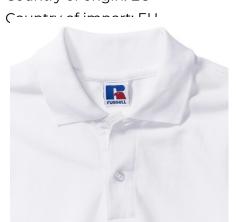

# **Specification**

RUSSELL CLASSIC POLYCOTTON POLO made from single twin yarn. Classic pattern long sleeve sewn on the side, reinforcing traces on collar and shoulder flaps, double stitch along the shoulders, bottom and around the armpits, extra stitching around the shoulder straps, three colored button shirts. spare button, shoulder strap and neck strap, back reinforcement with zipper, breast pocket, longer back of shirt, reinforced shoulder pads .belaS

# Declaration

Brand: Russel

Country of origin: EU