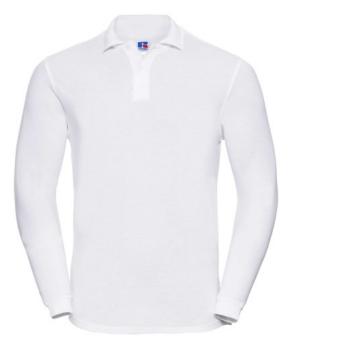

# AD LS CLSIC COTTON POLO SHIRT

# **Specification**

RUSSELL CLASSIC POLYCOTTON POLO made from single twin yarn. Classic pattern long sleeve sewn on the side, reinforcing traces on collar and shoulder flaps, double stitch along the shoulders, bottom and around the armpits, extra stitching around the shoulder straps, three colored button shirts. spare button, shoulder strap and neck strap, back reinforcement with zipper, breast pocket, longer back of shirt, reinforced shoulder pads .belaS